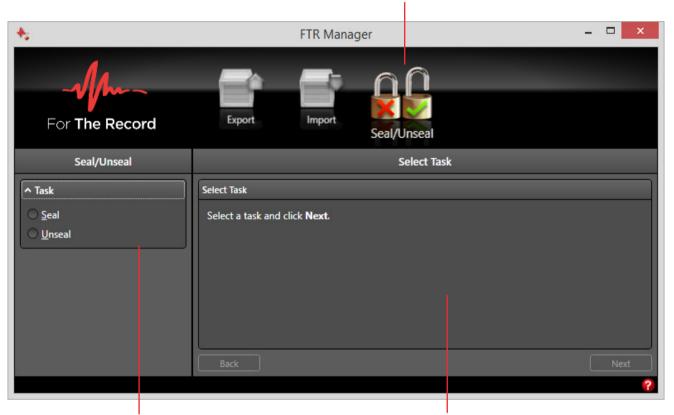

## Seal/Unseal Panel

Panel Selector - Click to display the Seal/Unseal panel.

Select the required task. Follow the prompts in this pane and click Next until the task is complete.

FTR Manager is installed with FTR Recording Suite.