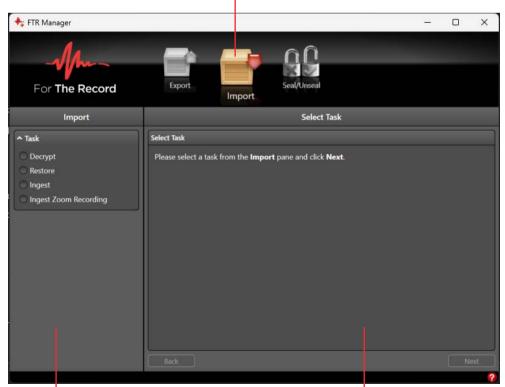

## Import Panel

Panel Selector - Click to display the Import panel.

Select the required task.

Follow the prompts in this pane and click Next until the task is complete.