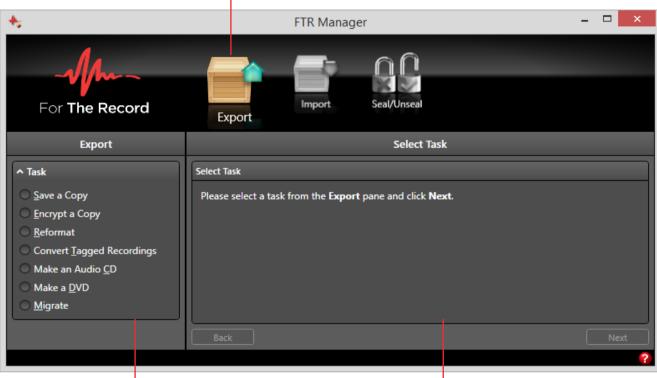

## **Export Panel**

Panel Selector - Click to display the Export panel.

Select the required task.

Follow the prompts in this pane and click Next until the task is complete.